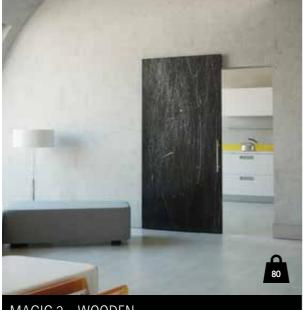

## MAGIC 2 Max. 80kg The original invisible sliding doors system | 1100 mm or 1800 mm

MAGIC 2 - WOODEN

| Item Code      | Descriptions                   |
|----------------|--------------------------------|
| 94.K.0031.1.01 | Magic 2 Fluid Max. 80kg 1100mm |
| 94.K.0031.2.01 | Magic 2 Fluid Max 80kg 1800mm  |