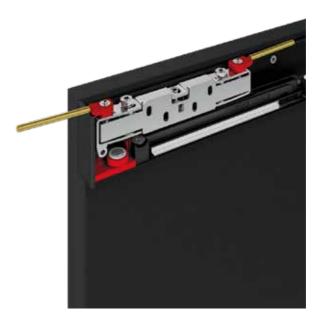

## Practical anti-jumping system

Magic2 sliding trolley includes two new turning anti-jumping activation elements. Turning anti-jumping activation elements are equipped with two safety levers, easy to rotate with no tools required. Safety levers, clearly visible, will have to be removed once anti-jumping system is activated in order to insert end caps.