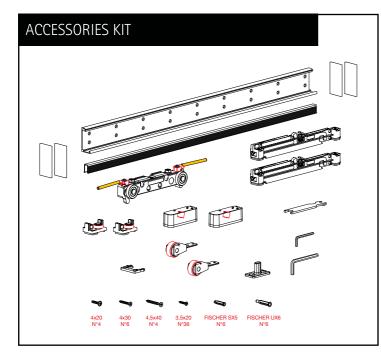

## MAGIC 2 Max. 80kg The original invisible sliding doors system | 1100 mm or 1800 mm

MAGIC 2 - WOODEN

| Item Code      | Descriptions                   |
|----------------|--------------------------------|
| 94.K.0031.1.01 | Magic 2 Fluid Max. 80kg 1100mm |
| 94.K.0031.2.01 | Magic 2 Fluid Max 80kg 1800mm  |