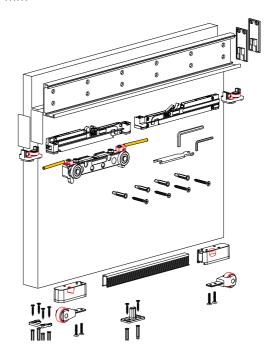

## Practical anti-jumping system

Magic2 sliding trolley includes two new turning anti-jumping activation elements. Turning anti-jumping activation elements are equipped with two safety levers, easy to rotate with no tools required. Safety levers, clearly visible, will have to be removed once anti-jumping system is activated in order to insert end caps.