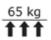

## TECHNICAL SPECIFICATIONS

| Min/ max height<br>(lid aftrer excluded) | 600 / 1300mm                          |
|------------------------------------------|---------------------------------------|
| Max. Stroke                              | 700mm                                 |
| Adjustable Stroke                        | Yes                                   |
| Max. Working Loads                       | 65kg                                  |
| Mounted Upside<br>Down                   | 29kg                                  |
| Reverse Function                         | Yes                                   |
| Input Power                              | 110-240 VAC / 50-60Hz                 |
| AC Plug                                  | EU/UK/US/NZ/AUS                       |
| Manual Control<br>Switch                 | Yes                                   |
| RF Remote Control                        | Yes                                   |
| Lid Lifter                               | Yes                                   |
| TV Mounting Brack-<br>ets                | Yes                                   |
| Vesa Compatible                          | 400x400, 400x200,<br>400x100, 300x300 |