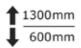

## TECHNICAL SPECIFICATIONS

| Min/ max height<br>(lid aftrer excluded) | 600 / 1300mm                          |
|------------------------------------------|---------------------------------------|
| Max. Stroke                              | 700mm                                 |
| Adjustable Stroke                        | Yes                                   |
| Max. Working Loads                       | 65kg                                  |
| Mounted Upside<br>Down                   | 29kg                                  |
| Reverse Function                         | Yes                                   |
| Input Power                              | 110-240 VAC / 50-60Hz                 |
| AC Plug                                  | EU/UK/US/NZ/AUS                       |
| Manual Control<br>Switch                 | Yes                                   |
| RF Remote Control                        | Yes                                   |
| Lid Lifter                               | Yes                                   |
| TV Mounting Brack-<br>ets                | Yes                                   |
| Vesa Compatible                          | 400x400, 400x200,<br>400x100, 300x300 |