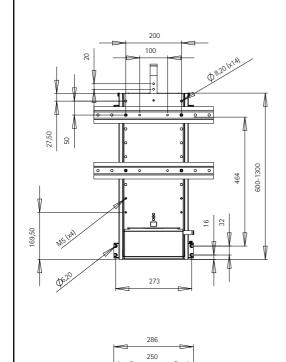

## TECHNICAL SPECIFICATIONS

| Min/ max height<br>(lid aftrer excluded) | 600 / 1300mm                          |
|------------------------------------------|---------------------------------------|
| Max. Stroke                              | 700mm                                 |
| Adjustable Stroke                        | Yes                                   |
| Max. Working Loads                       | 65kg                                  |
| Mounted Upside<br>Down                   | 29kg                                  |
| Reverse Function                         | Yes                                   |
| Input Power                              | 110-240 VAC / 50-60Hz                 |
| AC Plug                                  | EU/UK/US/NZ/AUS                       |
| Manual Control<br>Switch                 | Yes                                   |
| RF Remote Control                        | Yes                                   |
| Lid Lifter                               | Yes                                   |
| TV Mounting Brack-<br>ets                | Yes                                   |
| Vesa Compatible                          | 400x400, 400x200,<br>400x100, 300x300 |