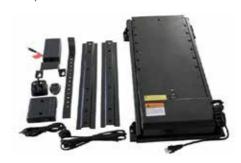

## TS 700C - ELECTRIC FLAT LIFT

For build-in TV

The TS700C is a Plug & Play powder coated steel flat lift with electronic setting of min. and max height as well as anti-squeeze function in both directions.

| Item Code       | Descriptions                      |
|-----------------|-----------------------------------|
| 85.TS700C-7BXX1 | TS700C Electric Flat Lift - Black |