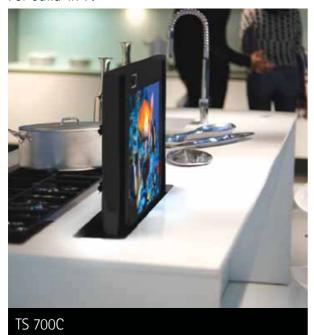

## TS 700C - ELECTRIC FLAT LIFT

For build-in TV

The TS700C is a Plug & Play powder coated steel flat lift with electronic setting of min. and max height as well as anti-squeeze function in both directions.

Anti-squeeze: The pressure given before reverting is equal to the weight of the cabinet mounted.

Can be mounted upside down.