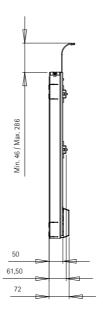

## TECHNICAL SPECIFICATIONS

| Min/ max height<br>(lid aftrer excluded) | 600 / 1300mm                          |
|------------------------------------------|---------------------------------------|
| Max. Stroke                              | 700mm                                 |
| Adjustable Stroke                        | Yes                                   |
| Max. Working Loads                       | 65kg                                  |
| Mounted Upside<br>Down                   | 29kg                                  |
| Reverse Function                         | Yes                                   |
| Input Power                              | 110-240 VAC / 50-60Hz                 |
| AC Plug                                  | EU/UK/US/NZ/AUS                       |
| Manual Control<br>Switch                 | Yes                                   |
| RF Remote Control                        | Yes                                   |
| Lid Lifter                               | Yes                                   |
| TV Mounting Brack-<br>ets                | Yes                                   |
| Vesa Compatible                          | 400x400, 400x200,<br>400x100, 300x300 |