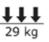

## TECHNICAL SPECIFICATIONS

| Min/ max height<br>(lid aftrer excluded) | 600 / 1300mm                          |
|------------------------------------------|---------------------------------------|
| Max. Stroke                              | 700mm                                 |
| Adjustable Stroke                        | Yes                                   |
| Max. Working Loads                       | 65kg                                  |
| Mounted Upside<br>Down                   | 29kg                                  |
| Reverse Function                         | Yes                                   |
| Input Power                              | 110-240 VAC / 50-60Hz                 |
| AC Plug                                  | EU/UK/US/NZ/AUS                       |
| Manual Control<br>Switch                 | Yes                                   |
| RF Remote Control                        | Yes                                   |
| Lid Lifter                               | Yes                                   |
| TV Mounting Brack-<br>ets                | Yes                                   |
| Vesa Compatible                          | 400x400, 400x200,<br>400x100, 300x300 |