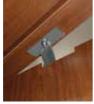

## LAPCON DOOR DAMPER (LDD-S)

Surface mount type

- Surface mount that can be retrofitted onto current door installations
- Easy to align to proper positioning, speeding up installation.
- $\bullet$  Slim profile (body height only 16 mm) can handle doors up to 40 kg in weight.
- Self and soft-closes within a 15° radius of closing.
- Doors feel lighter to open compared to standard door closers.
- Successfully passed 100,000 open/close cycles in private test.
- Damper force can be adjusted post-installation.
- Recommended Door Specifications:

Width: Max. 900 mm Weight: 15 - 40 kg

• Successfully passed 100,000 open/close cycles in private test.