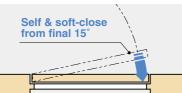

## LAPCON DOOR DAMPER (LDD-S)

Surface mount type

- Surface mount that can be retrofitted onto current door installations
- Easy to align to proper positioning, speeding up installation.
- $\bullet$  Slim profile (body height only 16 mm) can handle doors up to 40 kg in weight.
- Self and soft-closes within a 15° radius of closing.
- Doors feel lighter to open compared to standard door closers.
- Successfully passed 100,000 open/close cycles in private test.
- Damper force can be adjusted post-installation.
- Recommended Door Specifications: