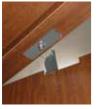

## LAPCON DOOR DAMPER (LDD-S)

Surface mount type

- Surface mount that can be retrofitted onto current door installations
- Easy to align to proper positioning, speeding up installation.
- $\bullet$  Slim profile (body height only 16 mm) can handle doors up to 40 kg in weight.
- Self and soft-closes within a 15° radius of closing.
- Doors feel lighter to open compared to standard door closers.
- Successfully passed 100,000 open/close cycles in private test.
- Damper force can be adjusted post-installation.
- Recommended Door Specifications:

Width: Max. 900 mm Weight: 15 - 40 kg

• Successfully passed 100,000 open/close cycles in private test.