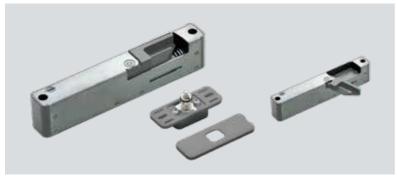

## LAPCON DOOR DAMPER (LDD-V)

Recessed type

- Door damper unit for interior, swinging doors.
- Grips door at final 10° and softly, self-closes doors more gently compared to other door closers, putting less stress on thehinges.
- "Invisible" design minimizes visibility of the hardware.
- Recommended Door Specifications:
- Thickness: minimum 33 mm (1-5/16")
- Width: maximum 914 mm (3' 0")
- Weight: 15~40 kg (33~88 lbs)
- Can be adjusted for door weight after installation. Counterplate
- position can be easily adjusted by removing cover and turning
- micro-adjustment screws.
- Can be used with HES hinges (P.180~189), sold separately.
- Includes screws and paper template for installation.v

## LDD-V

| Item No. | Type  | Door weight | Door width (mm) | Door Thickness (mm) | Material             |
|----------|-------|-------------|-----------------|---------------------|----------------------|
| LDD-V-R  | Right | 15 - 40 kg  | Max. 914        | Min. 33             | Steel/Polyacetal/PBT |
| LDD-V-L  | Left  |             |                 |                     |                      |