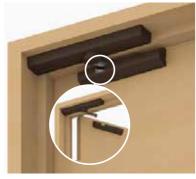

## LAPCON DOOR DAMPER (LDD-S)

Surface mount type

- Surface mount that can be retrofitted onto current door installations
- Easy to align to proper positioning, speeding up installation.
- $\bullet$  Slim profile (body height only 16 mm) can handle doors up to 40 kg in weight.
- Self and soft-closes within a 15° radius of closing.
- Doors feel lighter to open compared to standard door closers.
- Successfully passed 100,000 open/close cycles in private test.
- Damper force can be adjusted post-installation.
- Recommended Door Specifications: