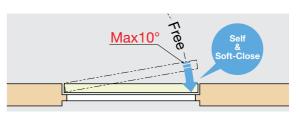

## LAPCON DOOR DAMPER (LDD-V)

Recessed type

- Door damper unit for interior, swinging doors.
- Grips door at final 10° and softly, self-closes doors more gently compared to other door closers, putting less stress on thehinges.
- "Invisible" design minimizes visibility of the hardware.
- Recommended Door Specifications:
- Thickness: minimum 33 mm (1-5/16")
- Width: maximum 914 mm (3' 0")
- Weight: 15~40 kg (33~88 lbs)
- Can be adjusted for door weight after installation. Counterplate
- position can be easily adjusted by removing cover and turning
- micro-adjustment screws.
- Can be used with HES hinges (P.180~189), sold separately.
- Includes screws and paper template for installation.v