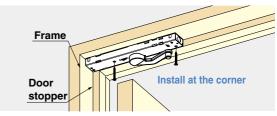

## LAPCON DOOR DAMPER (LDD-V)

Recessed type

- Door damper unit for interior, swinging doors.
- Grips door at final 10° and softly, self-closes doors more gently compared to other door closers, putting less stress on thehinges.
- "Invisible" design minimizes visibility of the hardware.
- Recommended Door Specifications:
- Thickness: minimum 33 mm (1-5/16")
- Width: maximum 914 mm (3' 0")
- Weight: 15~40 kg (33~88 lbs)
- Can be adjusted for door weight after installation. Counterplate
- position can be easily adjusted by removing cover and turning
- micro-adjustment screws.
- Can be used with HES hinges (P.180~189), sold separately.
- Includes screws and paper template for installation.v