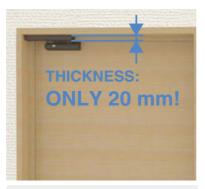

## LAPCON DOOR DAMPER (LDD-S)

Surface mount type

- Surface mount that can be retrofitted onto current door installations
- Easy to align to proper positioning, speeding up installation.
- $\bullet$  Slim profile (body height only 16 mm) can handle doors up to 40 kg in weight.
- Self and soft-closes within a 15° radius of closing.
- Doors feel lighter to open compared to standard door closers.
- Successfully passed 100,000 open/close cycles in private test.
- Damper force can be adjusted post-installation.
- Recommended Door Specifications: