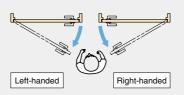

## LDD-V

| Item No. | Type  | Door weight | Door width (mm) | Door Thickness (mm) | Material             |
|----------|-------|-------------|-----------------|---------------------|----------------------|
| LDD-V-R  | Right | 15 - 40 kg  | Max. 914        | Min. 33             | Steel/Polyacetal/PBT |
| LDD-V-L  | Left  |             |                 |                     |                      |

## LDD-S

| Item No. | Туре  | Door weight | Door width (mm) | Material          |  |
|----------|-------|-------------|-----------------|-------------------|--|
| LDD-S-R  | Right | 1F 40 kg    | Max. 900        | Charl Zine Alley  |  |
| LDD-S-L  | Left  | 15 - 40 kg  |                 | Steel, Zinc Alloy |  |