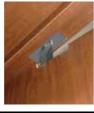

## LAPCON DOOR DAMPER (LDD-S)

Surface mount type

- Surface mount that can be retrofitted onto current door installations
- Easy to align to proper positioning, speeding up installation.
- $\bullet$  Slim profile (body height only 16 mm) can handle doors up to 40 kg in weight.
- Self and soft-closes within a 15° radius of closing.
- Doors feel lighter to open compared to standard door closers.
- Successfully passed 100,000 open/close cycles in private test.
- Damper force can be adjusted post-installation.
- Recommended Door Specifications:

Width: Max. 900 mm Weight: 15 - 40 kg

• Successfully passed 100,000 open/close cycles in private test.